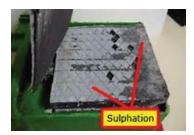

The battery will not be covered by this warranty if:

- It has been subject to overcharging, undercharging, abuse, physical damage, a faulty vehicle charging system, neglect (sulphation), a long period of storage or installation without reconditioning, failure to maintain acid levels (for accessible types), tampered markings or broken or removed vent plugs.
- \* It is discharged: Sulphated plates.
- \* It has been topped up with any liquid other than distilled water.
- \* Damage caused by acid spillage due to improper topping up causing overfill (applied to accessible batteries).
- \* It has been repaired or modified by a third party without IBD's consent.
- \* The failure is caused by faulty terminals.
- \* You have installed a battery that has a lower capacity than is originally specified by the manufacturer of the equipment in which the battery has been used.
- \* The battery is damaged because of an explosion due to faulty connection (loose or reversed connection, frayed cables) or damage due to improper mounting or misapplication such as through the use of a deep cycle battery in the wrong application and vice-versa or
- \* The defects are as a result of normal wear and tear.