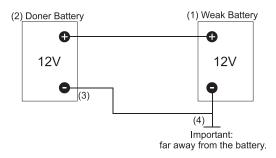

oth vehicle engines.

- 2. Connect the positive terminals (1) and (2) and then connect the charged battery's negative terminal (3) with a bare metallic point (4) away from the battery of the vehicle requiring assistance.
- 3. Start the engine in the vehicle providing assistance, followed by the engine in the vehicle requiring assistance for a maximum of 15 seconds.
- 4. Disconnect the cables in reverse order (4-3-2-1). Use only standard jumper cables for connecting the batteries. Connect only batteries with the same nominal voltage.

**Caution:** Before performing a jump start, try to find out what caused the battery failure. If the cause was a fault in the electrical system, do not jump start. The battery or the electrical system of the vehicle providing the jump start could be damaged.



### 3.2 Battery Installation and Removal

Modern vehicles are equipped with sensitive electrical system such as airbag controllers, ABS, stability and traction control units, onboard computers, etc. For some vehicles, it is necessary to follow certain procedures in order to install or take the battery out of service. For example, the electrical components may require resetting after they have been turned off.

#### Please follow the vehicle manufacturer's operating instructions!

- 1. Switch off the engine and all electrical equipment before installing or removing the battery.
- 2. Install only batteries that are fully charged and undamaged.
- 3. Install the type of battery recommended for the particular vehicle.
- 4. Avoid causing short-circuits with tools or cables. After having instal