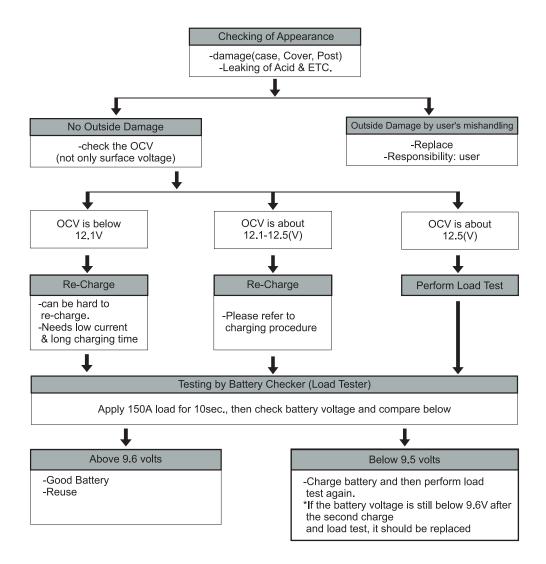

processes occurring. Every time that the battery undergoes a charging or discharging cycle, a small amount of active material comes loose from the plates. This normal ageing process, caused by the charging and discharging cycle, results in a loss of battery capacity and ultimately, the loss of its capacity to start the vehicle or power its equipment.

A battery has a finite number of cycles that it undergoes before losing its capacity. Vehicles that do a large number of short journeys, such as taxis, mini cabs, trucks and buses, reach the maximum number of cycles in a shorter time than vehicles that do longer journeys. As a result, the batteries used in these types of vehicles may exhibit the above mentioned symptoms earlier than expected.

### 3.5 Checking for Malfunction by Load Tester



### 4. Inspection, Storage and Stacking

### 4.1 Inspection on Receipt of Goods

Before unloading the consignment of batteries, please check the details on the invoice against the goods delivered and your order details.

Check:

\* The battery type.

\* The quantities.

\* Damaged batteries, batteries that were not transported in a horizontal position or those with leakage of electrolyte, should be rejected and sent back to the supplier, at the carrier's expense.

After unloading and before stocking the batteries, check:

\* The age of the battery, calculating this from its date of manufacture.

\* The open circuit voltage.

\* Do a visual inspection (container, cover, terminals, charge indicator, colours, and labels).

### 4.2 Storage

The batteries should be stored in a horizontal posi