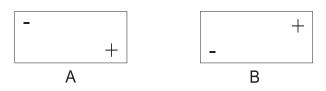

AS2149 assemblies A, B, C and F, are right hand assemblies, whereas D, E, G and H are left hand assemblies. All specifications are subject to change without prior notice.