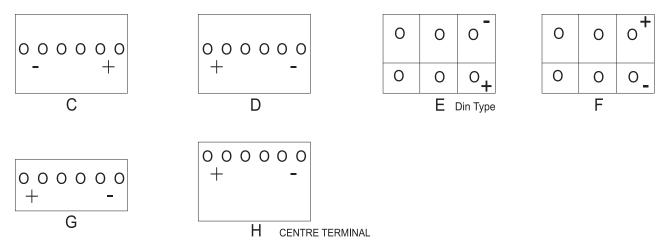

# Battery Assemblies-

Australian Standard Specifications(AS2149)

### **6 VOLT BATTERIES**

### **12 VOLT BATTERIES**

- 1) Battery recommendations in this fitment guide are based on the latest information available. Due to battery compartment variations, it is recommended bonnet clearance and hold-down heights are checked.
- Performance ratings and capacities shown in this fitment guide are calculated in laboratories in accordance with Australian Standard 2149. Battery performance may vary under different operating conditions.
- NB: Specifications shown in this fitment guide are subject to change without notice.
- NB: All Length, width and heights are in millimetres. All weight measurements are in kilograms.

AS2149 assemblies A, B, C and F, are right hand assemblies, whereas D, E, G and H are left hand assemblies. All specifications are subject to change without prior notice.